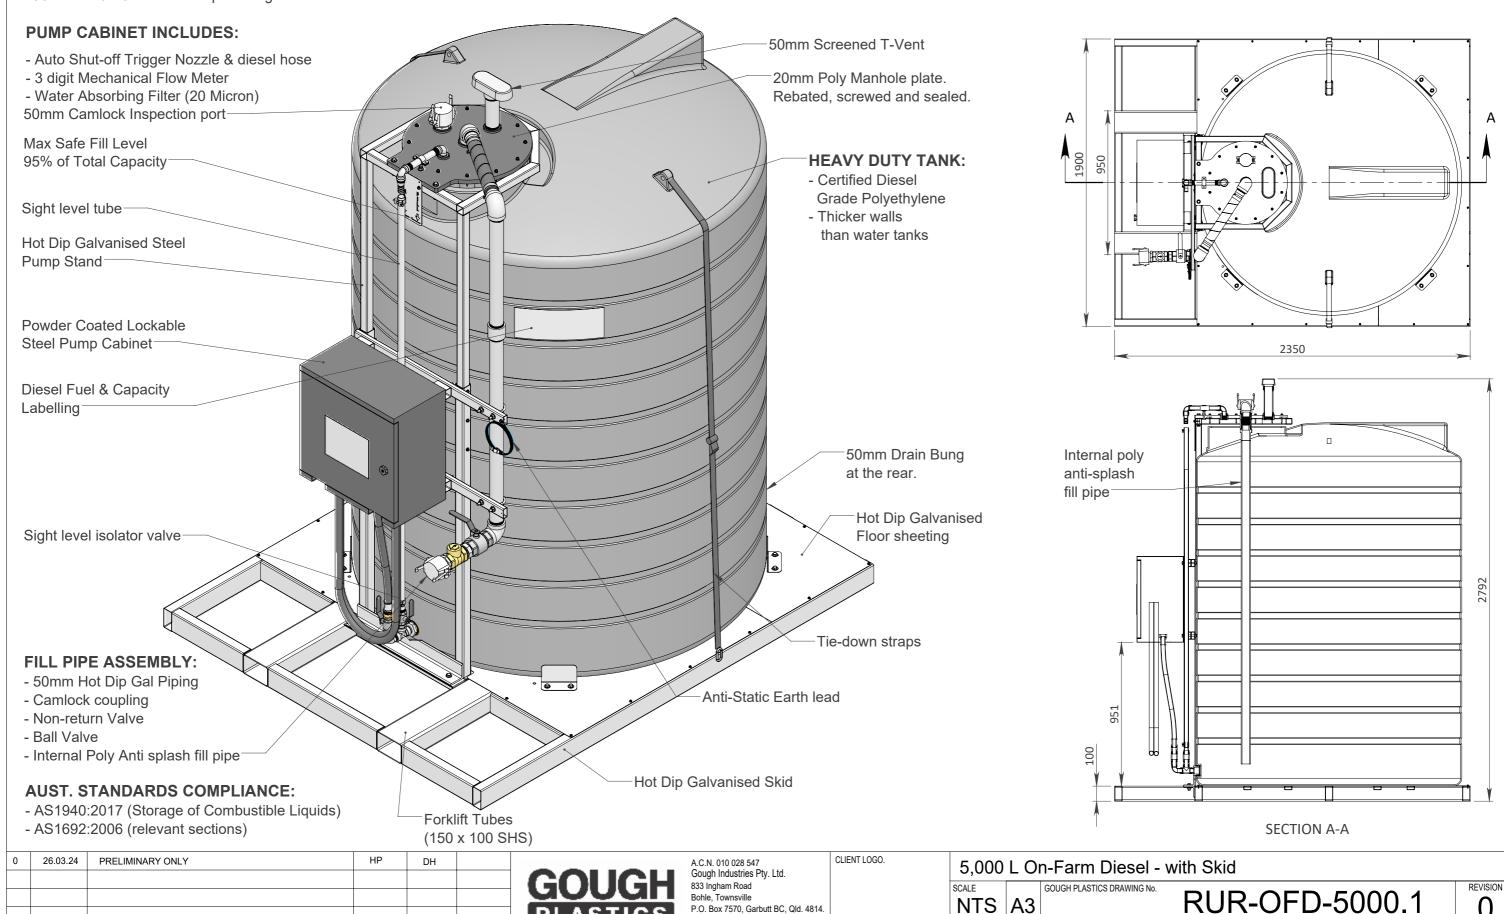

## **PUMP OPTIONS AVAILABLE:**

REV DATE

**REVISION DESCRIPTION** 

DRAWN

CHKD.

ENG.

- 80LPM 12V 4M Piusi Pump Package
- 56LPM 240V 6M Piusi Pump Package
- 90LPM 240V 8M Piusi Pump Package

## 5,000 L On-Farm Diesel - with Skid Safe fill level 4,800L

## TOLERANCES

UNLESS NOTED OTHERWISE
PLEASE ALLOW BELOW TOLERANCES
DIMENSIONS <200mm - ALLOW ±3mm
DIMENSIONS 200 - 1000mm - ALLOW ± 5mm
DIMENSIONS >1000mm - ALLOW ± 10mm

Dimensions are in millimetres (mm) unless noted.